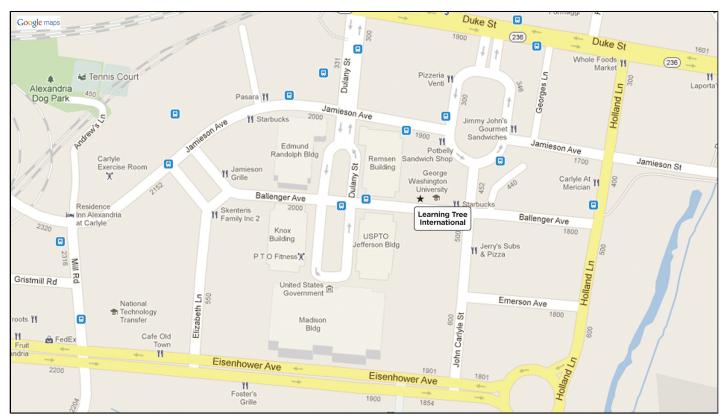

## **Training Location**

The Alexandria Education Center is located in the Carlyle Center in Alexandria, Virginia near Washington, DC. The location is convenient to Ronald Reagan International Airport and is adjacent to historical Old Town Alexandria, Virginia. We are just off of the Capital Beltway (I-495) and within walking distance to King Street Metro on the system's Blue and Yellow lines.

#### How to Enter the Ed Center

You can enter the Ed Center in 2 ways. (Please note that the directions for walking and directions for driving are different.):

- 1) If you are walking to the Education Center, our entrance is at the intersection of Jamieson Avenue and John Carlyle Street, just above Potbelly Sandwich Works Restaurant at 403 John Carlyle Street, Alexandria, VA 22314.
- 2) If you are driving to the Education Center, the parking garage entrance is at 1925 Ballenger Avenue, Alexandria, VA 22314. Take the elevator marked "Learning Tree." We are located on the second floor.

## **Parking**

Parking is available in a parking garage below the Education Center. There is a dailycharge for parking and we do not validate. For your convenience, the garage accepts both cash and credit/debit cards for payment. The garage is located at 1925 Ballenger Avenue, Alexandria, VA 22314. Park in the "retail" parking spots. From the garage, take the elevator in the garage marked "Learning Tree" to get into the Education Center.

### **Driving Directions**

Driving Directions from the Capital Beltway (I-495)

- -Take the exit for Eisenhower Ave.
- -Turn Right onto Eisenhower Ave.
- -Turn Left onto John Carlyle.
- -Turn Left onto Ballenger Ave.
- -The parking garage entrance will be on your Right, just after an orange awning.

#### Metro

Metro

Walking Directions from King Street Metro (approximately a 7 minute walk)

- Turn right out of the station onto Diagonal Road.
- Turn Left (East) onto Duke Street.
- -Turn Right onto John Carlyle Street
- Our entrance is next to Potbelly Restaurant on your right at 403 John Carlyle Street.

## **Arriving by VRE**

Walking Directions from the King Street VRE Station (approximately a 10 minute walk)

- Walk out of the station and turn Left onto Callahan Drive
- Turn Left (East) onto Duke Street.
- Turn Right onto John Carlyle Street
- Our entrance is next to Potbelly Restaurant on your right at 403 John Carlyle Street.